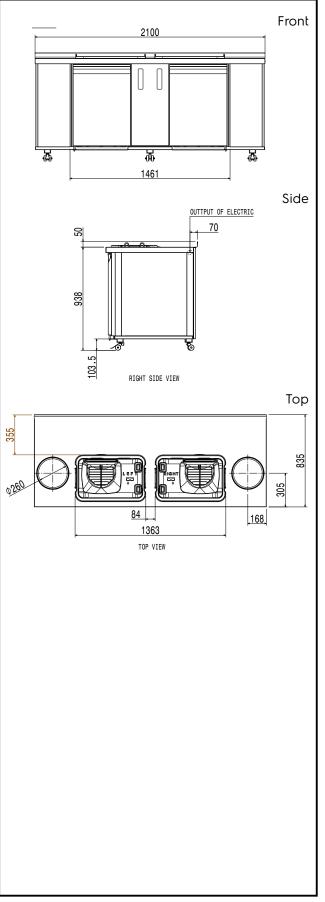

## Breading Station ProSift DUO Breading station 2 modules

| Electric                                                                                                      |                                                              |
|---------------------------------------------------------------------------------------------------------------|--------------------------------------------------------------|
| Supply voltage:<br>727974 (BRDST2MWB)<br>Electrical power max.:                                               | 220-240 V/1 ph/50/60 Hz<br>0.1 kW                            |
| Key Information:                                                                                              |                                                              |
| External dimensions, Width:<br>External dimensions, Depth:<br>Weight:<br>Shipping weight:<br>Shipping volume: | 2100 mm<br>835 mm<br>185 kg<br>235 kg<br>2.49 m <sup>3</sup> |
| Sustainability                                                                                                |                                                              |
| Current consumption:<br>Noise level:                                                                          | 0.8 Amps<br>42 dBA                                           |