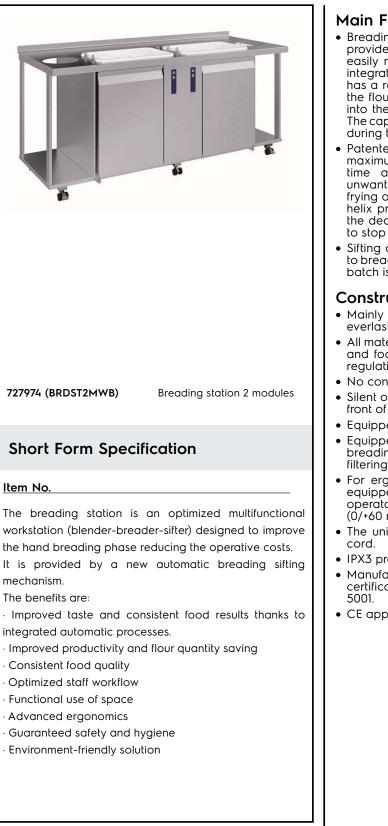

## **Breading Station** ProSift DUO Breading station 2 modules

| <br> |
|------|
|      |
|      |
| <br> |
|      |
|      |

### Main Features

- Breading system with high resistant plastic basins provided with lifting system. The plastic basins are easily removable from the work top thanks to 2 integrated handles. The bottom part of the basins has a rectangular hole, with cap, for discharging the flour into the intermediate hopper and finally into the sifting drum to be automatically filtered. The cap is designed to avoid unintentional removal during the breading phase.
- Patented automated dual action sifting system for maximum sifting efficiency and highest food quality time after time. Dual action drum removes unwanted dough balls keeping flour cleaner and frying oil lasting longer: internal drum design with helix profile expels the residual dough balls into the dedicated dough balls catcher with no need to stop operations.
- Sifting cycle with zero downtime allows operator to bread product while the sifting cycle of previous batch is ongoing.

#### Construction

- Mainly construction in A304 stainless steel for everlasting operation in all working environment.
- All materials and plastic parts in contact with flour and food are in compliance with Food Contact regulations and dishwasher safe.
- No consumable plastic parts.
- Silent operations allows installations also close to front of house.
- Equipped with 6 wheels, 2 with brake.
- Equipped with 4 lugs (2 white and 2 grey): 2 for breading and 2 parked on the bottom part of filtering compartment.
- For ergonomic purposes, the work top area is equipped by a mechanism that can lift the lugs: the operator can have 2 different adjustable levels  $(\dot{0}/+60 \text{ mm})$  from the work top.
- The unit is equipped with a 2m length electrical
- IPX3 protected.
- Manufactures corresponds to international certification ISO 9001, ISO14001, OHSAS 18001, ISO
- CE approved (Machine Directive), CB extension.